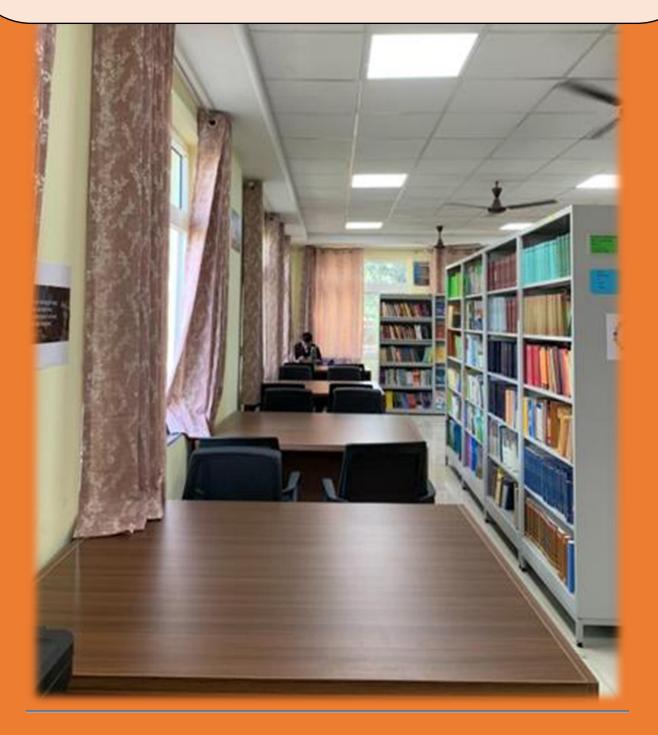

## **Departmental Library of CTE**

The departmental library of Centre for Teacher Education is primarily aimed to provide book facilities to teachers and students of this department. Grounded on that all the book collection of this library is constructed and is mainly based on the subjects which are associated with the syllabus of four-year integrated B.A.B.Ed and two-year B.Ed.

Is a key resource for students and faculties of this department. The total collection of departmental library comprises of 6624 volumes with 1578 titles. 605 textbooks and 1000 reference books. Among which more than 1000 books are in Tibetan language, about 200 are in Hindi language and rest are in English language. Tibetan language book