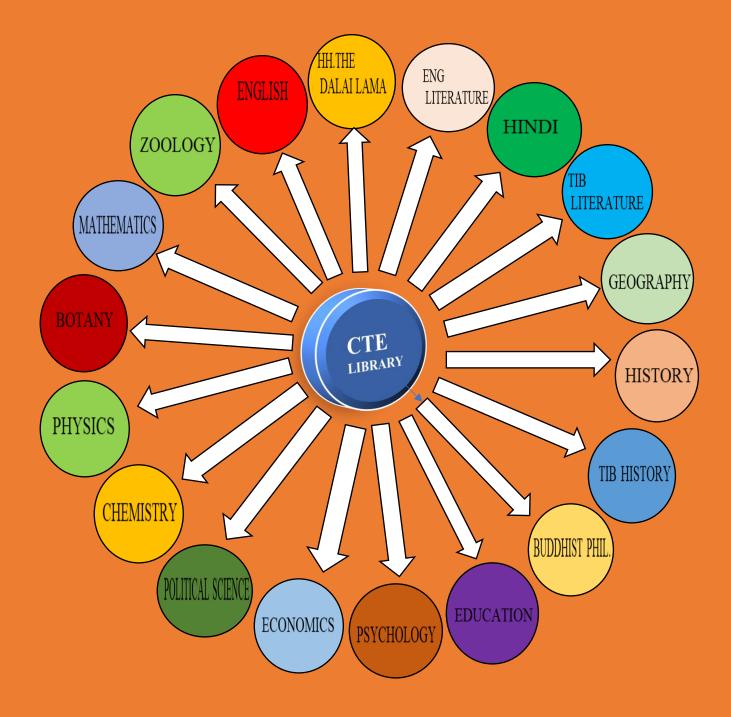

Is a key resource for students and faculties of this department. The total collection of departmental library comprises of 6624 volumes with 1578 titles. 605 textbooks and 1000 reference books. Among which more than 1000 books are in Tibetan language, about 200 are in Hindi language and rest are in English language. Tibetan language book

comprises of subject like, Tibetan language, Tibetan literature, Tibetan history, Buddhist philosophy and dialect whereas Hindi medium book includes Hindi language and literature. Likewise, Geography, history, pedagogy, psychology, botany, political science, economics, physics,

chemistry, biology, zoology, mathematics and English literature are in English medium.

from few Apart that volumes of dictionaries and encyclopaedias are also in the list. All these collections are mainly focused teacher on education. Although there a vast collection of is books in departmental library but still to provide